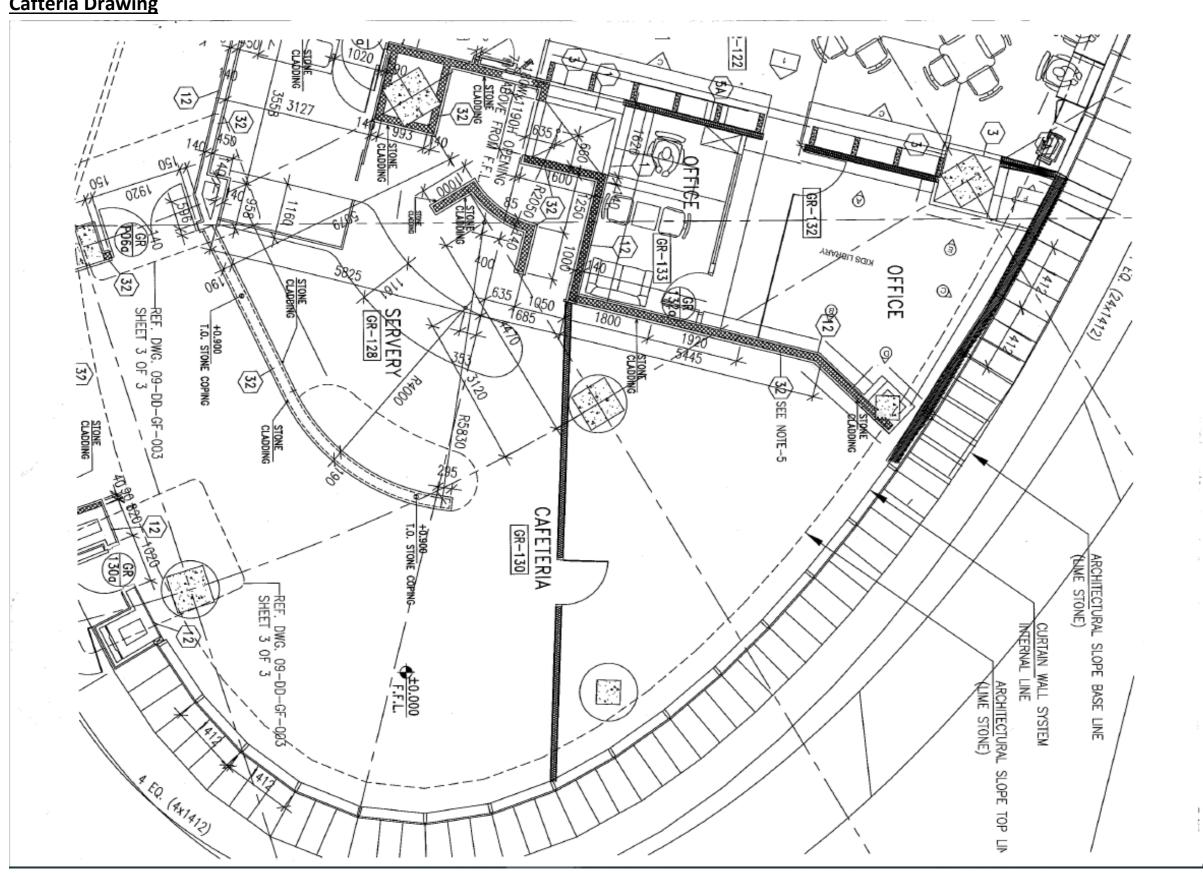

2. Cafeteria Measurements - Total Area - 190 m<sup>2</sup>

## SUPPORT DOCUMENTS

- 1. List of equipment attached
- 2. Cafeteria drawing attached
- 3. Kitchen drawing attached

T: +965 22242999

Fax: +965 2249 2436 / 2249 2406

# **Cafteria Drawing**