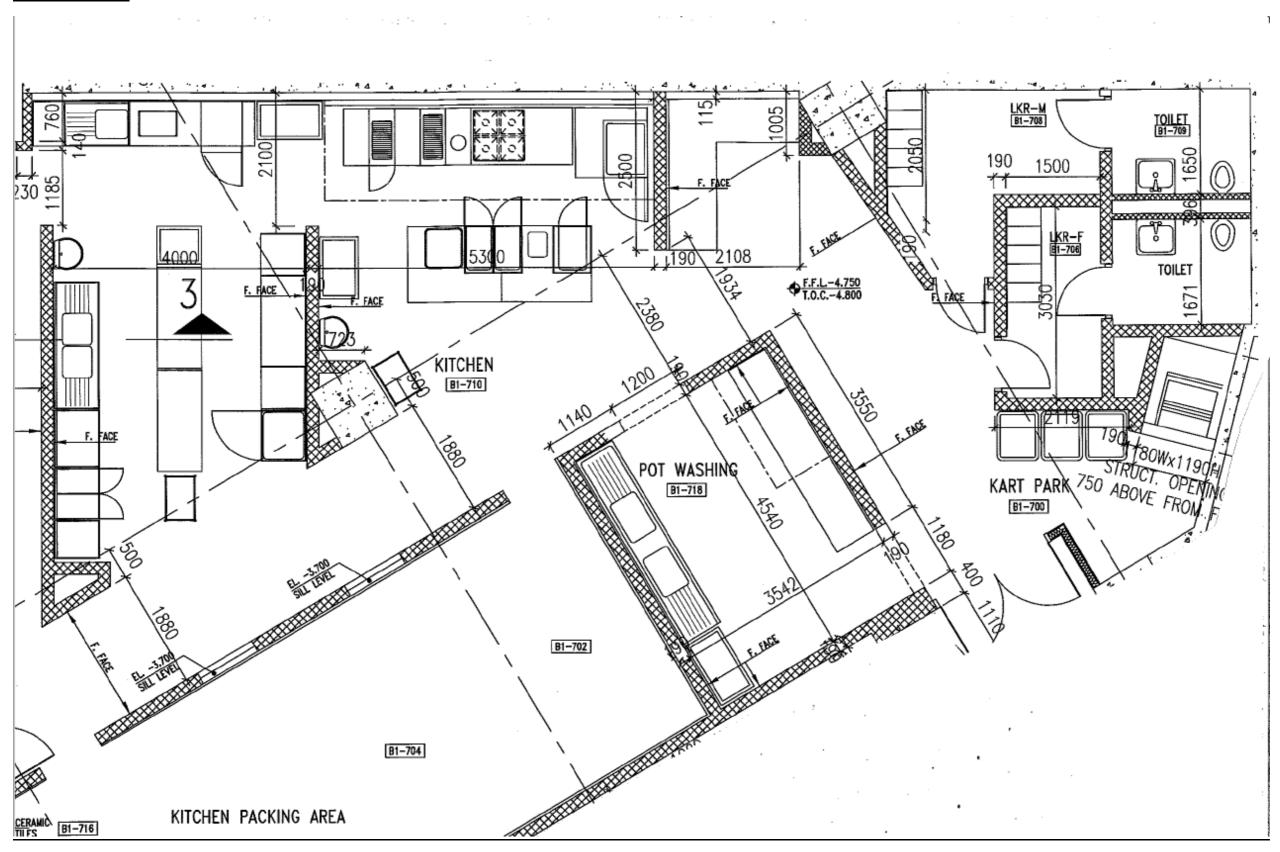

### **FACILITY OVERVIEW**

1. Kitchen Measurements - Total Area: 212.866 m2

Wash Area:  $4.50 \times 3.50 = 16 \text{ m2}$ Kitchen:  $14.5 \times 8.20 = 118.9 \text{ m2}$ Receiving Area:  $3.80 \times 2.17 = 8.24 \text{ m2}$ Packing area:  $12.337 \times 4.460 = 55 \text{ m2}$ Toilet area:  $3.714 \times 3.965 = 14.726 \text{ m2}$ 

## SUPPORT DOCUMENTS

- 1. List of equipment attached
- 2. Cafeteria drawing attached
- 3. Kitchen drawing attached

T: +965 22242999

Fax: +965 2249 2436 / 2249 2406

## Kitchen Plan:

| LIST OF EQUIPMENT AVAILBLE       |                                                                                                                          |              |                     |            |  |
|----------------------------------|--------------------------------------------------------------------------------------------------------------------------|--------------|---------------------|------------|--|
| Sr. No.&<br>Location             | Description                                                                                                              | Brand        | Model               | Qty        |  |
| K1.0                             | GOODS RECEIPT                                                                                                            |              |                     |            |  |
|                                  |                                                                                                                          |              | Luralite Nuvo       |            |  |
| K1.01                            | White Finish Insect Destroyer                                                                                            | P & L System | 18                  | 1          |  |
| K1.02                            | Knee Operated Hand Washbasin                                                                                             |              |                     | 1          |  |
| K1.03                            | Cantilevered Stainless Steel Work Ledge                                                                                  | ambach       |                     | 1          |  |
| K1.04                            | Tissue Box                                                                                                               |              |                     | 1          |  |
| K2.0                             | TRASH ROOM                                                                                                               |              |                     |            |  |
| 140.04                           |                                                                                                                          |              | Luralite Nuvo       |            |  |
| K2.01                            | White Finish Insect Destroyer                                                                                            | P & L System | 18                  | 1          |  |
| K3.0                             | CIRCULATION CORRIDOR                                                                                                     |              |                     |            |  |
| K3.01                            | White Finish Insect Destroyer                                                                                            | P & L System | Luralite Nuvo<br>18 | 1          |  |
| K6.0                             | COLD STORES                                                                                                              |              |                     |            |  |
| K6.01                            | Modular three compartment vegetable, General Produce Deep Freeze Cold Room suite Inc. Refrigeration Equipment            | Hasawi       | DWM<br>Copeland     | 3<br>Units |  |
| K6.02                            | Anodized Aluminum 6 - tie Shelving<br>System Cold Room No1                                                               |              |                     | 6          |  |
| K6.03                            | Anodized Aluminum 5-tier Shelving<br>System Cold Room No. 2                                                              |              |                     | 5          |  |
| K6.04                            | Anodized Aluminum 4-tier Shelving System Freezer Room                                                                    |              |                     | 4          |  |
| K7.0                             | COLD PREPARATION                                                                                                         |              |                     |            |  |
| K7.01                            | Knee Operated Hand Washbasin                                                                                             |              |                     | 1          |  |
| K7.02                            | Part A: Single Bowl Sink Unit / Counter                                                                                  | ambach       |                     | 1          |  |
| K7.02                            | -                                                                                                                        | ambacii      |                     | 1          |  |
|                                  | Two-tier wall shelving unit                                                                                              | Manara       | TDA /100            |            |  |
|                                  | _                                                                                                                        | iviareno     | I KA/ 100           | 1          |  |
|                                  |                                                                                                                          |              |                     | 1          |  |
|                                  | _                                                                                                                        |              |                     | 1          |  |
| K7.05<br>K7.06<br>K7.07<br>K7.09 | Mobile Counter Refrigerator  Tissue Box and Soap Dispenser  Two-tier wall shelving unit  Mobile Stand for Mixing Machine | Mareno       | TRA/100             |            |  |